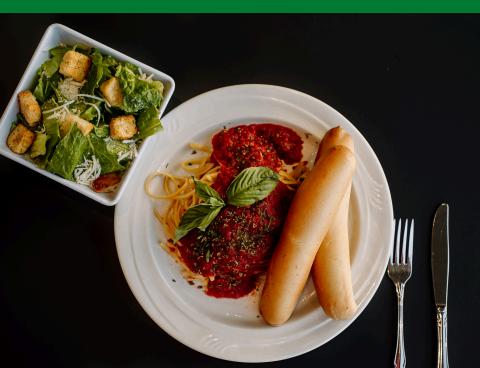

# PASTA BAR | 12.00 per person

Includes: Caesar Salad with Caesar Dressing, Garlic Breadsticks (1 per person), and Choice of 1 Dessert.

## CHOICE OF ONE PASTA

- Spaghetti with Marinara Sauce
- Fettuccine with Alfredo Sauce
   Spaghetti with Fresh Garlic and
- Spaghetti with Fresh Garlic and Olive Oil

### CHOICE OF ONE ENTREE

- · Beef Meatballs
- · Grilled Chicken Strips