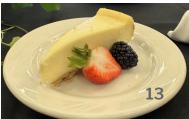

# PLATED SERVED DESSERT OPTIONS

| Crème Brule Cheesecake                       | 4.29 |
|----------------------------------------------|------|
| New York Cheesecake<br>with Seasonal Berries | 4.29 |
| Chocolate Layer Cake                         | 3.99 |
| Strawberry Shortcake                         | 3.99 |
| Chocolate Mousse with<br>Seasonal Berries    | 3.59 |
| Warm Apple Crisp                             | 4.59 |