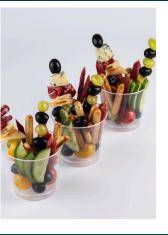

# **VEGETABLE TRAY | 23.00**

Fresh vegetable tray paired with homemade ranch dip  $\mid$  Serves 12

# **FRUIT TRAY | 23.00**

Fresh seasonal fruit tray | Serves 12

# CHEESE TRAY | 23.00

Assortment of cheeses served with crackers | Serves 12

# **CHARCUTERIE BOARD | 40.00**

Arrangement of cheeses and meats paired with an assortment of crackers | Serves 12