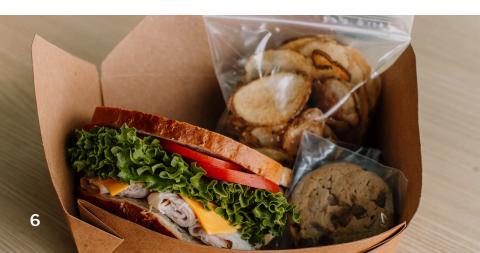

# SANDWICH BOXES | 13.00 per person

Each Box includes a Sandwich, Chips, Chocolate Chip Cookie or Whole Fruit, and a Bottled Water or Canned Soda

# **ARTISAN TURKEY SANDWICH**

Artisan Sliced Bread, Sliced Roasted Turkey, Sliced Cheddar Cheese, Leaf Lettuce, Sliced Tomatoes, Sliced Red Onion, and Garlic Aioli