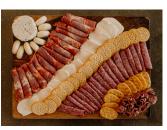

# **CHARCUTERIE BOARD | 40.00**

Arrangement of cheeses and meats paired with an assortment of crackers | Serves 12