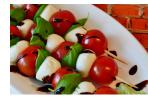

# **CAPRESE SANDWICH**

Baguette with Sliced Roma Tomatoes, Leaf Lettuce, Fresh Mozzarella, Salt & Pepper, and Basil Vinaigrette