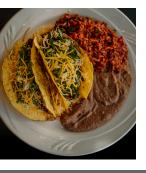

# TACO TABLE | 16.00 per person

Includes: Flour Tortillas (2 per person), Shredded Lettuce, Diced Tomatoes, Diced Onions, Shredded Cheese, Salsa, Sour Cream, Cilantro Lime Rice, Refried Beans, and Choice of 1 Dessert

### CHOICE OF ONE PROTEIN

- Beef Barbacoa
- Tinga De Pollo