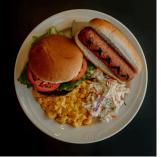

# PICNIC BUFFET | 13.00 per person

Includes: Buns, Condiment PCs, Choice of 1 Dessert, and Accompaniments for your Choice of Entrée.

### CHOICE OF ONE ENTREE

- Grilled Hamburgers
- Grilled All Beef Hotdogs
- Grilled BBQ Glazed Chicken
- Veggie Burgers

### CHOICE OF ONE SIDE

- · Classic Potato Salad
- · Italian Pasta Salad
- · Creamy Coleslaw
- Traditional Mac-N-Cheese