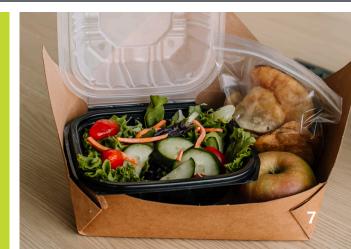

# SALAD BOXES | 14.00 per person

Each Box includes a Salad, Chips, Chocolate Chip Cookie or Whole Fruit, and a Bottled Water or Canned Soda

# STRAWBERRY KALE SALAD

Chopped Kale, Strawberries, Feta Cheese, Red Onions, and Sunflower Seeds. Served with Balsamic Vinaigrette