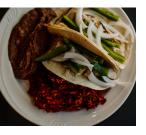

# TACO BAR | 13.00 per person

Includes: Flour Tortillas (2 per person), Shredded Lettuce, Diced Tomatoes, Shredded Cheese, Salsa, Sour Cream, Spanish Rice, Refried Beans, and Choice of 1 Dessert

# **CHOICE OF ONE ENTREE**

- Seasoned Ground Beef
- Seasoned Shredded Chicken