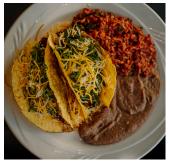

# TACO BAR | 13.00 per person

Includes: Flour Tortillas (2 per person), Shredded Lettuce, Diced Tomatoes, Shredded Cheese, Salsa, Sour Cream, Spanish Rice, Refried Beans, and Choice of 1 Dessert

# **CHOICE OF ONE ENTREE**

- Seasoned Ground Beef
- Seasoned Shredded Chicken